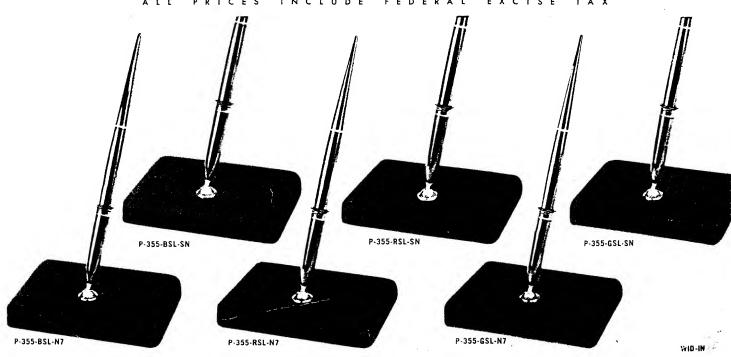

P-355-BSL-SN EVERSHARP "Efficiency" Desk Set. Brown Simulated

Leather covered base. Alligator Grain. 3½" x 5". Precious Iridium-Tipped point: Retail Price . . . . \$4.95 ea. Dealer Cost . . . . \$2.97 ea.

pen featuring the exclusive no-smudge, no-smear PERMA-SET Ink.

P-355-RSL-SN EVERSHARP "Efficiency" Desk Set. Red Simulated Leather covered base. 3½" x 5". Precious Iridium-Tipped point. Retail Price . . . \$4.95 ea. Dealer Cost . . . . \$2.97 ea.

P-355-GSL-SN EVERSHARP "Efficiency" Desk Set. Blue-Green Simulated Leather covered base. 3½" x 5". Precious Iridium-Tipped point. Retail Price \$4.95 ea. Dealer Cost \$2.97 ea.

P-355-BSL-N7 EVERSHARP Gold-Nib

Desk Set. Brown Simulated Leather covered base. Alligator Grain. 3½" x 5". 14KT. Solid Gold Hand-Wrought point. Retail Price \$6.95 ea. Dealer Cost \$4.17 ea.

P-355-RSL-N7 EVERSHARP Gold-Nib Desk Set. Red Simulated Leather cov-ered base. 3½" x 5". 14KT. Solid Gold Hand-Wrought point. Retail Price . \$6.95 ea. Dealer Cost . \$4.17 ea.

P-355-GSL-N7 EVERSHARP Gold-Nib Desk Set. Blue-Green Simulated Leather covered base. 3½"x5". 14KT. Solid Gold Hand-Wrought point. Retail Price . \$6.95 ea. Dealer Cost

EXCISE PRICES INCLUDE FEDERAL ALL